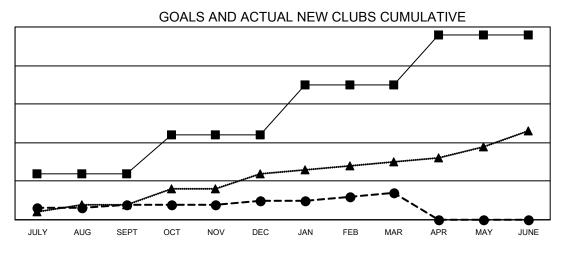

## GAT MONTHLY MEMBERSHIP PROGRESS REPORT

**Multiple District 4** 

LOCATION: CALIFORNIA

Results as of: 3/31/2022

| Clubs                 |               |           |               | Members               |                           |                         |                                                    |  |
|-----------------------|---------------|-----------|---------------|-----------------------|---------------------------|-------------------------|----------------------------------------------------|--|
| RESULTS FOR 2021-2022 |               |           |               | RESULTS FOR 2021-2022 |                           |                         |                                                    |  |
| QUARTER               | NEW CLUB GOAL | NEW CLUBS | DROPPED CLUBS | QUARTER               | MEMBER GROWTH NET<br>GOAL | MEMBER GROWTH<br>ACTUAL | DROPPED<br>MEMBERS ACTUAL<br>(including transfers) |  |
| JULY/AUG/SEPT         | 12            | 4         | 13            | JULY/AUG/SE           | PT 300                    | 1,266                   | 703                                                |  |
| OCT/NOV/DEC           | 10            | 1         | 13            | OCT/NOV/DE            | C 422                     | 711                     | 678                                                |  |
| JAN/FEB/MAR           | 13            | 2         | 6             | JAN/FEB/MAF           | 395                       | 775                     | 500                                                |  |
| APR/MAY/JUNE          | 13            | 0         | 0             | APR/MAY/JUN           | NE 391                    | 0                       | 0                                                  |  |

• - CURRENT YEAR ACTUAL NEW CLUBS

▲ - LAST YEAR ACTUAL NEW CLUBS