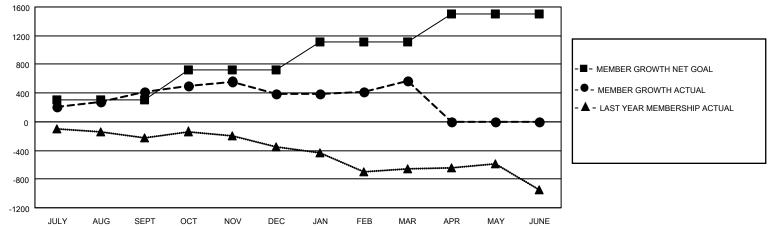

## GAT MONTHLY MEMBERSHIP PROGRESS REPORT

**Multiple District 4** 

LOCATION: CALIFORNIA

Results as of: 3/31/2022

| Clubs                 |               |           |               | Members               |                           |                         |                                                    |  |
|-----------------------|---------------|-----------|---------------|-----------------------|---------------------------|-------------------------|----------------------------------------------------|--|
| RESULTS FOR 2021-2022 |               |           |               | RESULTS FOR 2021-2022 |                           |                         |                                                    |  |
| QUARTER               | NEW CLUB GOAL | NEW CLUBS | DROPPED CLUBS | QUARTER               | MEMBER GROWTH NET<br>GOAL | MEMBER GROWTH<br>ACTUAL | DROPPED<br>MEMBERS ACTUAL<br>(including transfers) |  |
| JULY/AUG/SEPT         | 12            | 4         | 13            | JULY/AUG/SE           | PT 300                    | 1,266                   | 703                                                |  |
| OCT/NOV/DEC           | 10            | 1         | 13            | OCT/NOV/DE            | C 422                     | 711                     | 678                                                |  |
| JAN/FEB/MAR           | 13            | 2         | 6             | JAN/FEB/MAF           | 395                       | 775                     | 500                                                |  |
| APR/MAY/JUNE          | 13            | 0         | 0             | APR/MAY/JUN           | NE 391                    | 0                       | 0                                                  |  |